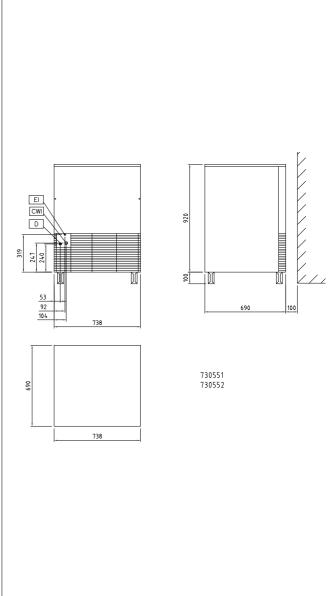

| CHARACTERISTICS              | MODELS               |                      |                      |                      |  |
|------------------------------|----------------------|----------------------|----------------------|----------------------|--|
|                              | FIM94A<br>730533     | FIM94W<br>730534     | FIM150A<br>730551    | FIM150W<br>730552    |  |
| Air cooled                   | •                    |                      | •                    |                      |  |
| Water cooled                 |                      | •                    |                      | •                    |  |
| Output - kg/day              | 90                   | 90                   | 150                  | 150                  |  |
| Bin capacity - Kg            | 20                   | 20                   | 40                   | 40                   |  |
| External dimensions - mm     |                      |                      |                      |                      |  |
| width                        | 500                  | 500                  | 738                  | 738                  |  |
| depth                        | 660                  | 660                  | 690                  | 690                  |  |
| height                       | 800                  | 800                  | 1030                 | 1030                 |  |
| Refrigerant type             | R404a                | R404a                | R404a                | R404a                |  |
| Power - kW                   |                      |                      |                      |                      |  |
| installed-electric           | 0.55                 | 0.55                 | 0.65                 | 0.65                 |  |
| Noise level - dBA            | 54.3                 | 54.3                 | 54.3                 | 54.3                 |  |
| Net weight - kg.             | 59                   | 59                   | 85                   | 85                   |  |
| Power supply - V, phases, Hz | 220/240 V,<br>1N, 50 | 220/240 V,<br>1N, 50 | 220/240 V,<br>1N, 50 | 220/240 V,<br>1N, 50 |  |

|                            | FIM94A<br>730533  | FIM94W<br>730534  | FIM150A<br>730551 | FIM150W<br>730552 |
|----------------------------|-------------------|-------------------|-------------------|-------------------|
| CWI - Cold water inlet     | 3/4"              | 3/4"              | 3/4"              | 3/4"              |
| D - Water drain            | 24mm              | 24mm              | 24mm              | 24mm              |
| EI - Electrical connection | 220/240 V, 1N, 50 |